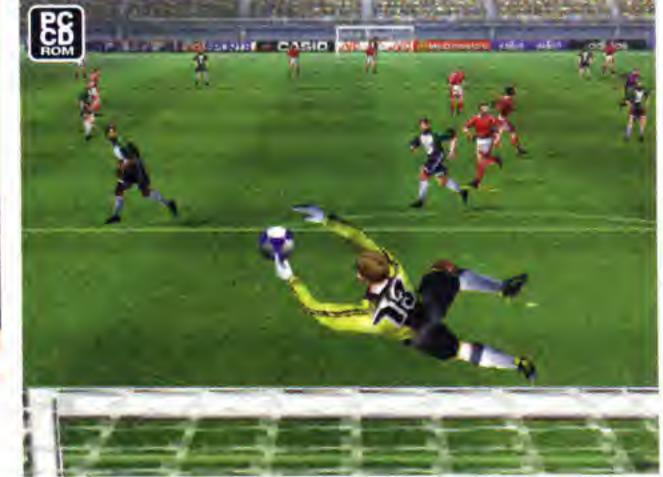

CVG: We write about games in a lot of detail, and you decide whether you want to read it all. But we will be more careful in future.

here's no doubt that FIFA is the biggest series of football games ever. The EA Sports team were at their peak when details of FIFA Soccer were first announced. They'd had huge success with titles like NHLPA Hockey, John Madden and PGA Tour Golf on the Megadrive and SNES and were widely regarded as the best sports game programmers around. That was always going to be enough to secure FIFA Soccer's huge potential. And when the game arrived in 1993, there were no disappointments. When you look back, it was a pretty flawed game but at the time, no-one had done better, certainly not on console anyway. Now, five years down the line and numerous follow ups later, the latest title is nearing completion. Will it come close to recapturing some of the old FIFA magic? Have a look at our pics and decide for yourself.

We pull out all the stops and get the lowdown on possibly the biggest football game ever! Take your seats everyone this is FIFA '99!

**ES** ROM

# THE MAN IN THE KNOW ....

To go with the shots on these pages, we needed to get the most accurate info on this potentially huge game. So who better than the Producer himself, Mark Aubanel. Check out what he had to say about the FIFA team's most difficult task to date.